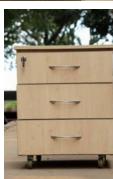

#### COIMBRA01WP

Size (w) 1200mm X (D) 500mm X (H) 740mm Coimbra face drawers Fire drawers