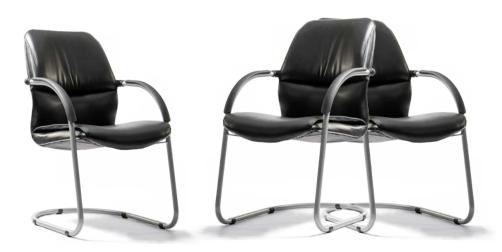

#### Visitors Business Class Chair

#### VISITORSBCB01C

Black leather upholstered

Chair High Back, SM Fabric Uph PVC armrests PVC 5 star base upholstery fabric options available

upholstery leather options available

PVC armrests intergral base