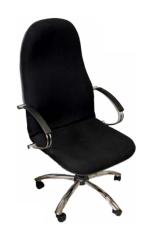

#### Visitors Business Class Chair

#### VISITORSBCB01C

Black leather upholstered

Chair High Back, SM Fabric Uph PVC armrests PVC 5 star base upholstery fabric options available

upholstery leather options available

PVC armrests intergral base

Chair High Back, Leather Uph-Chrome armrests chrome 5 star base

upholstery leather options available

Sit - Up Chair (XBX) SIT-UPC01S(XBX)

Sit-up chair on custors with an adjustable height and back

Sit - Up Chair (ANA) SIT-UPC01S(ANA)