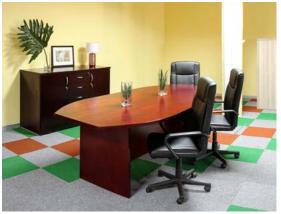

## Boston Round Conference Table

## BOSTON01RCT

Size: 1800 Dia Mahogany stained **Veneer Wood** 