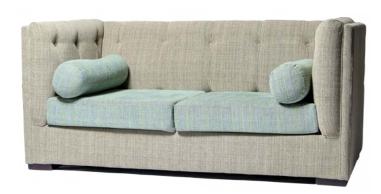

# Busi Two Seater Couch BUSI01TSC

Fabric upholstered

Tuffed back

**Chesterfield Couch** 