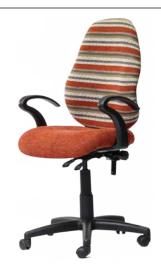

## Chair Nkabi Netted back

## CHAIRNKABINB01

Chair Nkabi Netted back on custors with an adjustable height and back