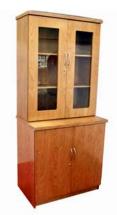

Cherry venner wood central locking

Wall Unit Glass/Wood

Cherry Veneer Lockable