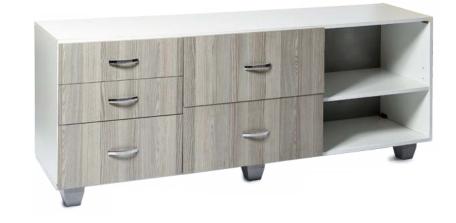

# Coimbra and white pedenza

#### COIMBRA01WP

Size (w) 1200mm X (D) 500mm X (H) 740mm Coimbra face drawers Fire drawers