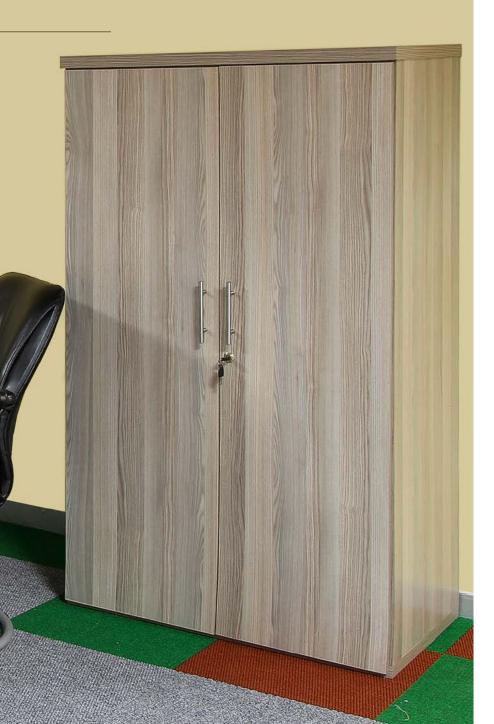

#### Roller Door Credenza

Size: 1200mm X 500 mm x 760mm Maple Melamine Lockable

4 drawer pedestal Central locking