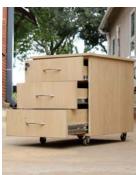

#### Roller Door Credenza

Size: 1200mm X 500 mm x 760mm Maple Melamine Lockable

4 drawer pedestal Central locking