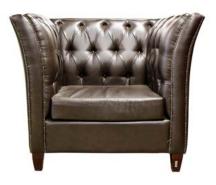

## VISITOR01FC

3 Seater fabric upholstered in standard red fabric Upholstery fabric options available

1. Chair Epping leather upholstery High Back (Classic design)

Wooden frame
Five star base on castors

Wooden arms
Five star base on castors
Diamond button