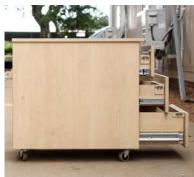

#### Roller Door Credenza

Size: 1200mm X 500 mm x 760mm Maple Melamine Lockable

4 drawer pedestal Central locking