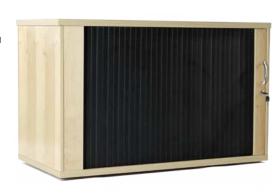

#### Roller Door Credenza

Size: 1200mm X 500 mm x 760mm Maple Melamine Lockable

4 drawer pedestal Central locking