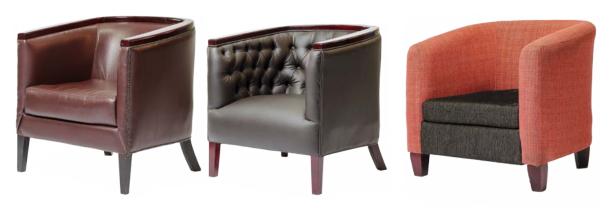

## REXIT01C

Rexit chair straight Brown leather Diamond button

Tub Chair TUB01C

Various styles