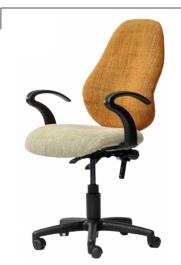

#### Visitors Business Class Chair

#### VISITORSBCB01C

Black leather upholstered

Chair High Back, SM Fabric Uph PVC armrests PVC 5 star base upholstery fabric options available

upholstery leather options available

PVC armrests intergral base

Chair High Back, Leather Uph-Chrome armrests chrome 5 star base

upholstery leather options available

Sit - Up Chair (XBX) SIT-UPC01S(XBX)

Sit-up chair on custors with an adjustable height and back

Sit - Up Chair (ANA) SIT-UPC01S(ANA)