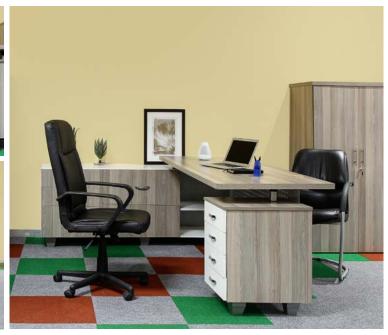

# Oak Melamine L-Shape desk

3 drawer mobile pedestal Sliding door credenza Swing door system cabinet oak melamine