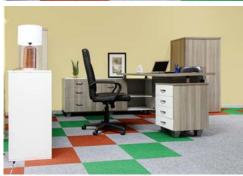

Chair high back leather upholstered

PVC armrests and five star base

Leather upholstery options available

Roller shutter System Cabinet

Cherry Melamine 1200 (w) X 500 (D) x 1750 (h)

Four drawer filing cabinet

Cherry venner wood central locking

Wall Unit Glass/Wood

Cherry Veneer Lockable