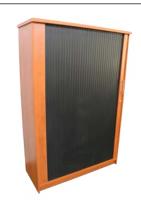

#### Roller Door Credenza

Size: 1200mm X 500 mm x 760mm Maple Melamine Lockable

4 drawer pedestal Central locking