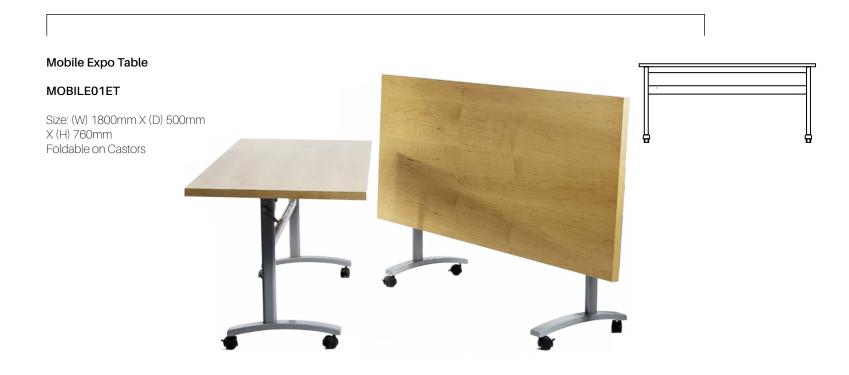

# Mobile Expo Table

#### MOBILE01ET

Size: (W) 1800mm X (D) 500mm X (H) 760mm Foldable on Castors