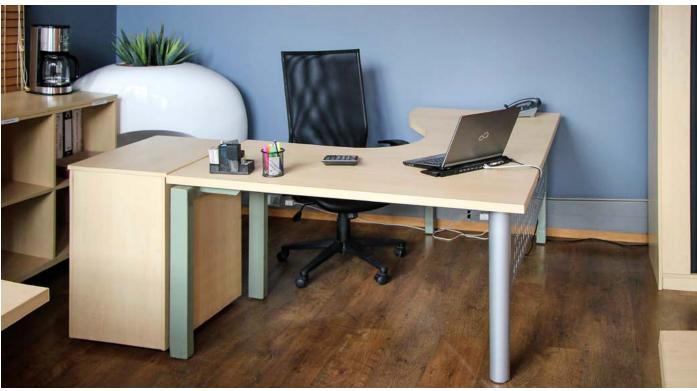

# Oak Melamine L-Shape desk

3 drawer mobile pedestal Sliding door credenza Swing door system cabinet oak melamine