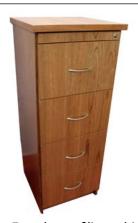

Chair high back leather upholstered

PVC armrests and five star base

Leather upholstery options available

Roller shutter System Cabinet

Cherry Melamine 1200 (w) X 500 (D) x 1750 (h)

Four drawer filing cabinet