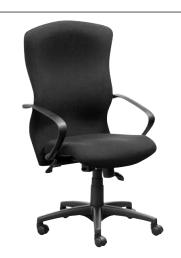

Chair high back leather upholstered

PVC armrests and five star base

Leather upholstery options available

Roller shutter System Cabinet

Cherry Melamine 1200 (w) X 500 (D) x 1750 (h)

Four drawer filing cabinet