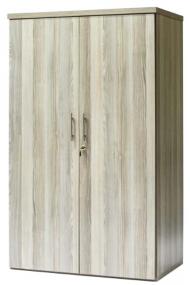

## Coimbra Melamine System

#### COIMBRA01MS

Size: (W)1100mm X (D) 500mm (H) 1500mm Cabinet System Swing doors Will adjustable Lockable