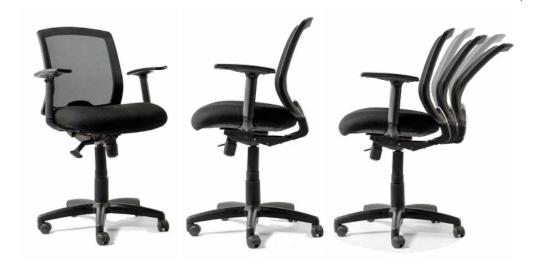

## Chair Nkabi Netted back

## CHAIRNKABINB01

Chair Nkabi Netted back on custors with an adjustable height and back