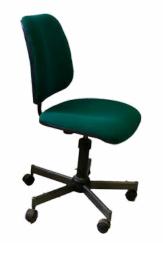

## Chair Nkabi Netted back

## CHAIRNKABINB01

Chair Nkabi Netted back on custors with an adjustable height and back