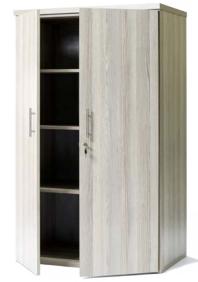

## Coimbra Melamine System

#### COIMBRA01MS

Size: (W)1100mm X (D) 500mm (H) 1500mm Cabinet System Swing doors Will adjustable Lockable