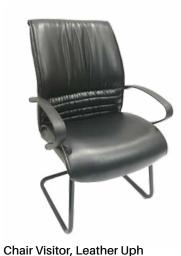

## Visitor Frontline Bench

## VISITOR01FC

3 Seater fabric upholstered in standard red fabric Upholstery fabric options available

1. Chair Epping leather upholstery High Back (Classic design)

Wooden frame
Five star base on castors

Wooden arms
Five star base on castors
Diamond button