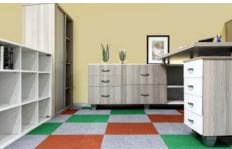

#### Roller Door Credenza

Size: 1200mm X 500 mm x 760mm Maple Melamine Lockable

4 drawer pedestal Central locking

## Coimbra Melamine System

#### COIMBRA01MS

Size: (W)1100mm X (D) 500mm (H) 1500mm Cabinet System Swing doors Will adjustable Lockable