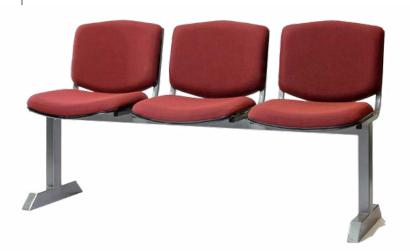

## Visitor Frontline Bench

## VISITOR01FC

3 Seater fabric upholstered in standard red fabric Upholstery fabric options available

1. Chair Epping leather upholstery High Back (Classic design)

Wooden frame
Five star base on castors

Wooden arms
Five star base on castors
Diamond button