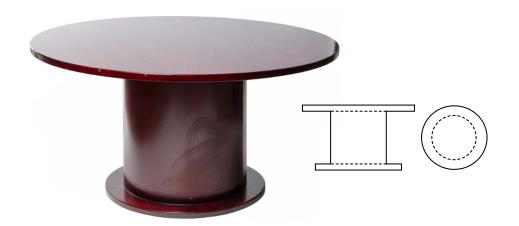

## Boston Round Conference Table

## BOSTON01RCT

Size: 1800 Dia Mahogany stained **Veneer Wood** 