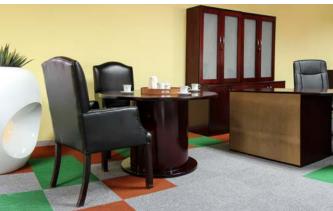

#### Roller Door Credenza

Size: 1200mm X 500 mm x 760mm Maple Melamine Lockable

4 drawer pedestal Central locking

## Coimbra Melamine System

#### COIMBRA01MS

Size: (W)1100mm X (D) 500mm (H) 1500mm Cabinet System Swing doors Will adjustable Lockable

# Coimbra and white pedenza

#### COIMBRA01WP

Size (w) 1200mm X (D) 500mm X (H) 740mm Coimbra face drawers Fire drawers

# Mobile Expo Table

#### MOBILE01ET

Size: (W) 1800mm X (D) 500mm X (H) 760mm Foldable on Castors