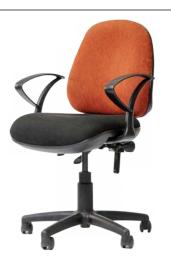

c upholstered

Tuffed back











**Chesterfield Couch** 

# CHE01C

Various styles



# OFFICE CHAI

R<sub>S</sub>

## Chair Nkabi Netted back

## CHAIRNKABINB01

Chair Nkabi Netted back on custors with an adjustable height and back



#### Visitors Business Class Chair

#### VISITORSBCB01C

Black leather upholstered





Chair High Back, SM Fabric Uph PVC armrests PVC 5 star base upholstery fabric options available



upholstery leather options available

PVC armrests intergral base



Chair High Back, Leather Uph-Chrome armrests chrome 5 star base

upholstery leather options available



Sit - Up Chair (XBX) SIT-UPC01S(XBX)

Sit-up chair on custors with an adjustable height and back



Sit - Up Chair (ANA) SIT-UPC01S(ANA)

Sit-up chair on custors with an adjustable height and back



Typist Chair
TYPISTCC01

Sit-up chair on custors with an adjustable height and back



Chair H/B full Shell Chrome arms and base Fabric uphol PU arm pads



Sit - Up Chair (ANA) SIT-UPC01S(ANA)



Typist Chair TYPISTCC01



## Visitor Frontline Bench

## VISITOR01FC

3 Seater fabric upholstered in standard red fabric Upholstery fabric options available



1. Chair Epping leather upholstery High Back (Classic design)

Wooden frame
Five star base on castors



Wooden arms
Five star base on castors
Diamond button



Chair high back leather upholstered

PVC armrests and five star base

Leather upholstery options available



Roller shutter System Cabinet

Cherry Melamine 1200 (w) X 500 (D) x 1750 (h)



Four drawer filing cabinet

Cherry venner wood central locking



Wall Unit Glass/Wood

C