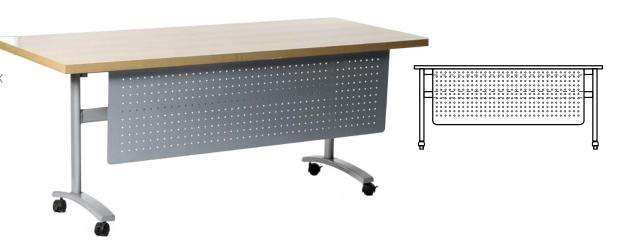

# Mobile Expo Table

#### MOBILE01ET

Size: (W) 1800mm X (D) 500mm X (H) 760mm Foldable on Castors