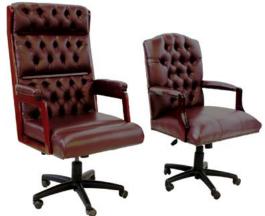

## VISITOR01FC

3 Seater fabric upholstered in standard red fabric Upholstery fabric options available

1. Chair Epping leather upholstery High Back (Classic design)

Wooden frame
Five star base on castors

Wooden arms
Five star base on castors
Diamond button

Chair high back leather upholstered

PVC armrests and five star base

Leather upholstery options available

Roller shutter System Cabinet

Cherry Melamine 1200 (w) X 500 (D) x 1750 (h)

Four drawer filing cabinet