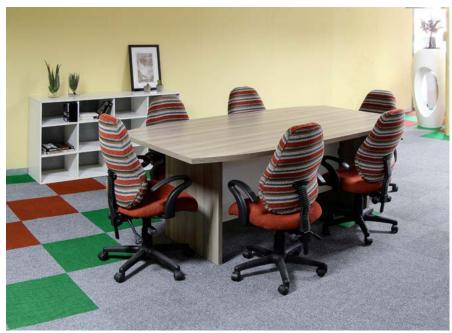

## Boston Round Conference Table

## BOSTON01RCT

Size: 1800 Dia Mahogany stained **Veneer Wood** 