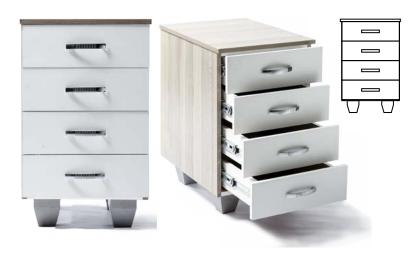

#### Roller Door Credenza

Size: 1200mm X 500 mm x 760mm Maple Melamine Lockable

4 drawer pedestal Central locking